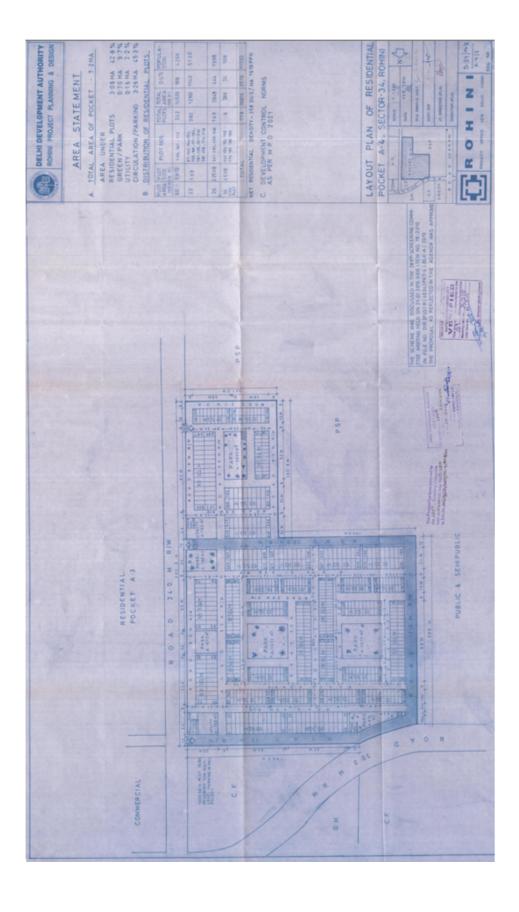

### 1.0 BACKGROUND:

In the approved Sector plan of Sector 34, Pocket No 4, Block-A was earlier earmarked for Group Housing in Ph. V. Rohmi measuring 7.2 Hact.. Now the Pocket has been proposed to be utilized for plotted housing as per Hon'ble High Court decision. The said pocket is a part of approved Zonai Development Plan of Zone-M and the land use of the said pocket is gross Residential. The community facilities are already indicated as part of approved Sector plan. The tentative feasibility report was received from the Office of Ex. Engineer RPD-4 vice lease No. FIG171)05-GG AE(P)/RPD-4/DDA/1591 dt. 21.12.06 and subsequently station survey report was also received vide letter No. F1(21)AE(P)/RPD-4/DDA/772 dt. 7.7.09 and has been considered for designing.

### 2.0 EXAMINATION:

The Residential pocket measuring 7.2 Hact has been sub-divided in various sizes of the plot with area under net Residential plot is 3.08 Hact The area under Open space is 0.70 Hact, under Circulation is 5.20 Hact. and for Utilia Facility 0.16 Hact, 242 No. of plots of 50 Sqm. 380 plots measuring 32 Sqm., and 148 No of plots measuring 26 Sqm. each has been proposed. 8 Plots of odd size have also been proposed. The tot-lots, parks and utility plots have also been provided.

## AREA STATEMENT

Total Area of Residential Pocket -(Net Residential)

# Aren Under:

| ì. | Residential plot -    | 3.08 Hact.  | (42.8%) |
|----|-----------------------|-------------|---------|
| 2. | Circulation/Parking - | 3.26 Hact.  | (43.3%) |
| 3. | Open Spaces(Green) -  | 0.70 Hact.  | (9.7%)  |
| i. | Utility/Facility -    | 0.16 finet. | (2.2%)  |

## B. Distribution of Residential Plot

| Plot<br>area(Sqm.) | Size(Mtr.) | Total Plot<br>No. | Area(Sqm.) | DU's | Population |
|--------------------|------------|-------------------|------------|------|------------|
| 60                 | 5x12       | 242               | 14520      | 968  | 4356       |
| 32                 | 4x8        | 380               | 12160      | 1140 | 5130       |
| 26                 | 3.25x8     | 148               | 3848       | 444  | 1998       |
| 36                 | 4.50x8     | 8                 | 288        | 24   | 108        |
| Total-             |            | 778               | 30816      | 2576 | 11592      |

Internal circulation has been provided with 12.0 m road and 9.0 m wide roads respectively